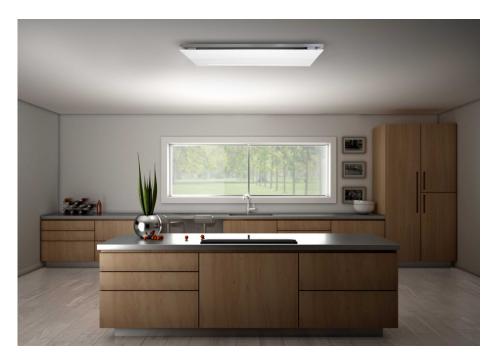

## SLT 960 EM 110CM ROOF CASSETTE

## **Features and Benefits:**

| ISLAND SOLUTION             | This cassette model is sure to make an impression. Sirius island extraction is both effective and aesthetically stunning.                                                                                                                                                                                                                         |
|-----------------------------|---------------------------------------------------------------------------------------------------------------------------------------------------------------------------------------------------------------------------------------------------------------------------------------------------------------------------------------------------|
| OFF BOARD MOTOR             | Locating the motor away for the hood minimises noise in the kitchen up to 95% while still achieving maximum extraction, Motors can be installed up to 7 meters away with both indoor and external motors available making these the most versatile units on the market, no additional power required as motor is powered by a cable from the hood |
| LED LIGHTS                  | Better illumination of cooking area, Longer life span than standard globes, Modern aesthetic, independent lighting control.                                                                                                                                                                                                                       |
| INDUCTION COUNTDOWN CONTROL | 10 minute auto function used at the end of cooking to reduce condensation build up common to induction cooking. 'C' shaped baffles eliminates moisture dripping onto cooking surface                                                                                                                                                              |
| LARGER DUCTING DIAMETER     | Greater extraction and lower dB rating due to less air flow restriction                                                                                                                                                                                                                                                                           |
| CLEAN FILTER INDICATOR      | Takes the guessing game out of maintaining your hood                                                                                                                                                                                                                                                                                              |
| MADE IN ITALY               | Units are designed specifically for the Australian market and manufactured in Italy by dedicated boutique specialist manufacturer                                                                                                                                                                                                                 |