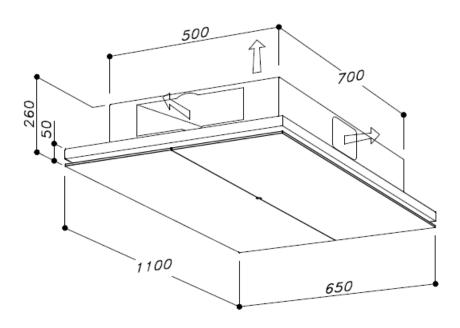

## SLT 960 EM 110CM ROOF CASSETTE

|                        | Technical Specifications:            |
|------------------------|--------------------------------------|
| MODEL                  | SLT 960 EM                           |
| CONTROL PANEL          | REMOTE CONTROLLED OPTIONAL FREQUENCY |
| MOTOR                  | SEM 7 OR SEM 8                       |
| EXTRACTION             | 2300m3/h 1650m3/h                    |
| DUCTING DIAMETER       | 200mm                                |
| LIGHTS                 | 2 x 12 w LED STRIP LIGHTS            |
| FILTER                 | INTERNAL ALUMINIUM                   |
| ELECTRICAL REQUIREMENT | 10A                                  |
| PRODUCT DIMENSIONS     | 1100 X 650MM                         |

WARNING: technical specifications and product sizes can be varied by the manufacturer, without notice. Cut outs for appliances should only be by physical product measurements. The above information is indicative only.