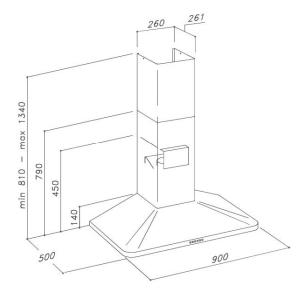

## 90CM CANOPY RANGEHOOD

SL22 900B











10mm stainless steel baffle filters



10 AMP GPO required



Single aluminium motor



Induction Countdown Control



Handcrafted in Italy

- Canopy rangehood with black finish
- 2x 20W adjustable halogen lights
- Larger ducting diameter keeps dBA rating low
- 4 speed extraction

## (W) 900mm x (D) 520mm x (H) 810mm - 1340mm



## **Ducting options**







Eave or Wall ducted

- Never use flexible ducting
- Fewer bends means a quieter and more powerful extraction
- Extra 3 years warranty when Sirius ducting is used (total 6 years)
- See <u>support page</u> on Sirius website for installation videos and FAQs

EasyKits available.

Ask in-store or check out our website

WARNING: technical specifications and product sizes can be varied by the manufacturer, without notice. Cut outs for appliances should only be by physical product measurements. The above information is indicative only.

## Distributed by Arisit Pty Ltd

Ph: 1300 762 219

www.siriusbrand.com