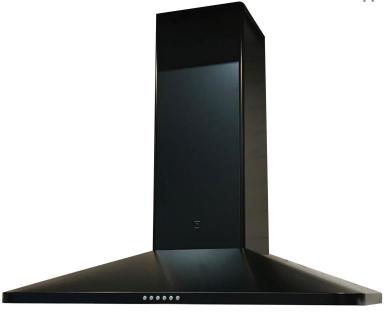

## 90CM CANOPY RANGEHOOD

SL22 900B

10mm stainless steel baffle filters

10 AMP GPO required

Single aluminium motor

Induction Countdown Control

Handcrafted in Italy

- Canopy rangehood with black finish
- 2x 20W adjustable halogen lights
- Larger ducting diameter keeps dBA rating low
- 4 speed extraction

## (W) 900mm x (D) 520mm x (H) 810mm - 1340mm