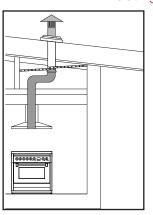

## **Ducting options**

Eave or Wall ducted

- Never use flexible ducting
- Fewer bends means a quieter and more powerful extraction
- Extra 3 years warranty when Sirius ducting is used (total 6 years)
- See <u>support page</u> on Sirius website for installation videos and FAQs