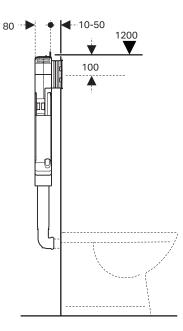

## Sigma8 Concealed Cistern

BTW Cistern 4 Star 109.795.00.1

| Article No.               | 109.794.00.1 (6/3L)   109.795.00.1 (4.5/3L)                     |
|---------------------------|-----------------------------------------------------------------|
| Installation type         | In-wall, stud or brick 90mm                                     |
| WELS rating               | 3 Star (6/3L) or 4 Star (4.5/3L)                                |
| Pan type                  | BTW S or P Trap – suits all major brands                        |
| Standards                 | Watermark                                                       |
| <b>Operating Pressure</b> | 10-1000Кра                                                      |
| Operation                 | Mechanical Front Flush                                          |
| Warranty                  | 15 years on cistern tanks and frames, 3 years on valve products |