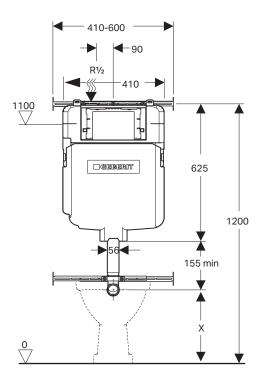

## Sigma8 Concealed Cistern

BTW Cistern 4 Star 109.795.00.1

| Article No.               | 109.794.00.1 (6/3L)   109.795.00.1 (4.5/3L)                     |
|---------------------------|-----------------------------------------------------------------|
| Installation type         | In-wall, stud or brick 90mm                                     |
| WELS rating               | 3 Star (6/3L) or 4 Star (4.5/3L)                                |
| Pan type                  | BTW S or P Trap – suits all major brands                        |
| Standards                 | Watermark                                                       |
| <b>Operating Pressure</b> | 10-1000Кра                                                      |
| Operation                 | Mechanical Front Flush                                          |
| Warranty                  | 15 years on cistern tanks and frames, 3 years on valve products |