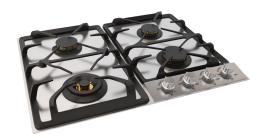

## **TECHNICAL DATASHEET**

FIG604S1 N/L - 66CM GAS COOKTOP

| Product Category | Gas cooktops        |
|------------------|---------------------|
| Model            | FIG604S1 N/L        |
| Warranty         | 5 years             |
| Series           | Professional Series |

## **PRODUCT INFORMATION**

| High power WOK burner | 22 Mj/h                       |
|-----------------------|-------------------------------|
| Low simmer WOK burner | 0.5 Mj/h                      |
| Overall dimensions    | 660 x 505 x 60mm              |
| Cutout                | 560 x 470mm                   |
| Controls              | Stainless steel control knobs |
| Voltage               | 220-240V                      |
| Fuse                  | 10A plug                      |
| Safety devices        | Flame failure                 |
| Pan support           | Cast-iron                     |
| Ignition              | Electronic                    |
| Gas type              | NG or LPG                     |
| Solid brass burners   | 4                             |
| Finish                | Stainless steel               |
|                       |                               |