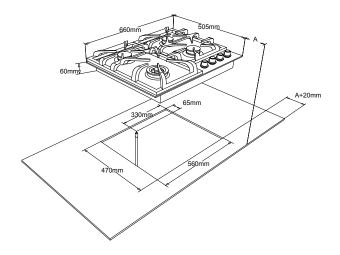

## **PRODUCT INFORMATION**

| High power WOK burner | 22 Mj/h                       |
|-----------------------|-------------------------------|
| Low simmer WOK burner | 0.5 Mj/h                      |
| Overall dimensions    | 660 x 505 x 60mm              |
| Cutout                | 560 x 470mm                   |
| Controls              | Stainless steel control knobs |
| Voltage               | 220-240V                      |
| Fuse                  | 10A plug                      |
| Safety devices        | Flame failure                 |
| Pan support           | Cast-iron                     |
| Ignition              | Electronic                    |
| Gas type              | NG or LPG                     |
| Solid brass burners   | 4                             |
| Finish                | Stainless steel               |
|                       |                               |