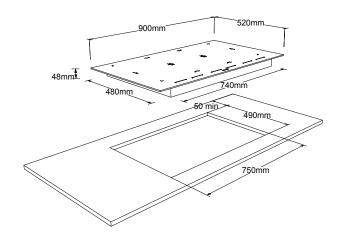

## **PRODUCT INFORMATION**

| Overall Dimensions (mm)  | 900 x 520 x 48mm                                                 |
|--------------------------|------------------------------------------------------------------|
| Controls                 | Touch Slide Colour Led                                           |
| Power                    | 220-240V/50-60Hz, 11100W Max                                     |
| Cut-Out                  | 750 x 490mm                                                      |
| Functions                | Auto Safety Switch Off,<br>Residual Heat Indicator, Timer        |
| Number of Heating Zones  | 6 x 2100W<br>First Power Boost 2600W<br>Second Power Boost 3700W |
| Child Lock               | Yes                                                              |
| Keep Warm Function       | Yes                                                              |
| Automatic Pan Detection  | Yes (100mm Min. Pan Diameter)                                    |
| Edge Profile             | Framless                                                         |
| <b>Bridging Function</b> | Yes                                                              |
| Pause & Recall           | Yes                                                              |
| Grill Function           | Yes                                                              |
| Finish                   | Black Ceramic Glass                                              |
| Warranty                 | 5 Years                                                          |
|                          |                                                                  |