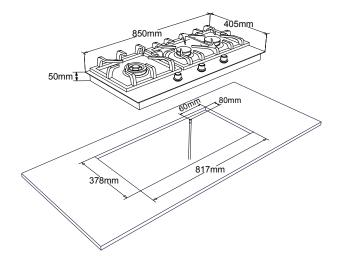

## **PRODUCT INFORMATION**

| High power WOK burner | 22 Mj/h                       |
|-----------------------|-------------------------------|
| Low simmer WOK burner | 0.5 Mj/h                      |
| Overall dimensions    | 850 x 405 x 50mm              |
| Cutout                | 817 x 378mm                   |
| Controls              | Stainless steel control knobs |
| Voltage               | 220-240V                      |
| Fuse                  | 10A plug                      |
| Safety devices        | Flame failure                 |
| Pan support           | Cast-iron                     |
| Ignition              | Electronic                    |
| Gas type              | NG or LPG                     |
| Solid brass burners   | 3                             |
| Finish                | Black ceramic glass           |
|                       |                               |