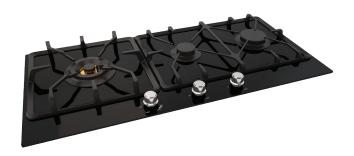

## **TECHNICAL DATASHEET**

FIG903B1 N/L - 85CM GAS COOKTOP

| Product Category | Gas cooktops        |
|------------------|---------------------|
| Model            | FIG903B1 N/L        |
| Warranty         | 5 years             |
| Series           | Professional Series |

## **PRODUCT INFORMATION**

| High power WOK burner | 22 Mj/h                       |
|-----------------------|-------------------------------|
| Low simmer WOK burner | 0.5 Mj/h                      |
| Overall dimensions    | 850 x 405 x 50mm              |
| Cutout                | 817 x 378mm                   |
| Controls              | Stainless steel control knobs |
| Voltage               | 220-240V                      |
| Fuse                  | 10A plug                      |
| Safety devices        | Flame failure                 |
| Pan support           | Cast-iron                     |
| Ignition              | Electronic                    |
| Gas type              | NG or LPG                     |
| Solid brass burners   | 3                             |
| Finish                | Black ceramic glass           |
|                       |                               |