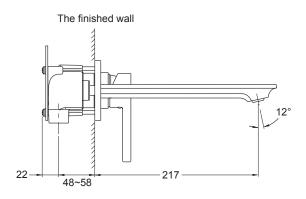

#### **Technical Details**

Front View

Side View

### **Installation Notes:**

- Female Rc1/2" inlets.
- Optimum working pressure 300-500 kPa.
- Maximum hydrostatic pressure 800 kPa (This pressure may be exceeded only under test conditions).
- Maximum temperature 80°C.
- Where normal working pressure exceeds the maximum, pressure limiting valves should be installed.
- Inline filters should be used to protect tapware from debris that may be present within the plumbing.