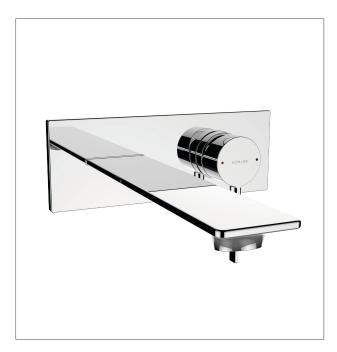

#### **Product**

• Stance® Slim wall mount basin mixer

#### **Features**

- Polished chrome
- Metal construction
- Ceramic disc valve
- Suitable for mains pressure
- Kohler finishes resist tarnishing and corrosion

Kohler Code 76695T-4ND-CP