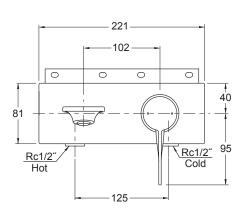

#### **Technical Details**

Front View

Side View

### **Installation Notes:**

- Female Rc1/2" inlets.
- Optimum working pressure 300-500 kPa.
- Maximum hydrostatic pressure 800 kPa (This pressure may be exceeded only under test conditions).
- Maximum temperature 80°C.
- Where normal working pressure exceeds the maximum, pressure limiting valves should be installed.
- Inline filters should be used to protect tapware from debris that may be present within the plumbing.