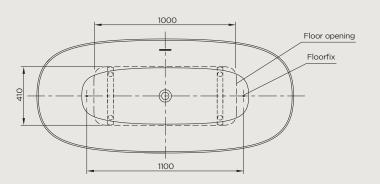

IONS       | 1,800 X 800 X 600 mm                                                              |                  |
| WEIGHT           | 40 kg                                                                             |                  |
| VOLUME           | 195 litres                                                                        |                  |
| BATH WASTE KIT   |                                                                                   |                  |
| GLOSS WHITE BATH | Factory fitted slot over flow system with click clack waste, in chrome finish     |                  |
| MATT WHITE BATH  | Factory fitted slot over flow system with click clack waste, in matt white finish |                  |

#### SIDE VIEW



**TOP VIEW** 



## **TECHNICAL DRAWING**









800