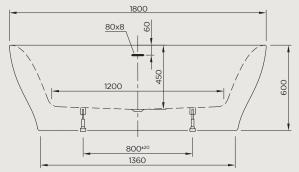

### SPECS

| MODEL CODE       | DREAM1800S                                                                        | DREAM1800SMATTWH |
|------------------|-----------------------------------------------------------------------------------|------------------|
| COLOUR           | Gloss white                                                                       | Matt white       |
| DIMENSIONS       | 1,800 X 800 X 600 mm                                                              |                  |
| WEIGHT           | 40 kg                                                                             |                  |
| VOLUME           | 195 litres                                                                        |                  |
| BATH WASTE KIT   |                                                                                   |                  |
| GLOSS WHITE BATH | Factory fitted slot over flow system with click clack waste, in chrome finish     |                  |
| MATT WHITE BATH  | Factory fitted slot over flow system with click clack waste, in matt white finish |                  |

## **TECHNICAL DRAWING**

800