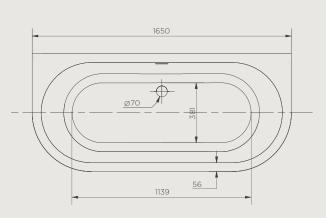

#### TECHNICAL DRAWING

#### TOP VIEW

#### SPECS

| MODEL CODE | WALL1650S                                            | WALL1650SMATTWH | WALL1650SMATTWHBK |
|------------|------------------------------------------------------|-----------------|-------------------|
| COLOUR     | Gloss white                                          | Matt white      | Matt white/black  |
| DIMENSIONS | 1,650 X 750 X 580 mm                                 |                 |                   |
| WEIGHT     | 48-88 kg maximum weight (Depending on configuration) |                 |                   |
| VOLUME     | 250 litres                                           |                 |                   |
|            |                                                      |                 |                   |