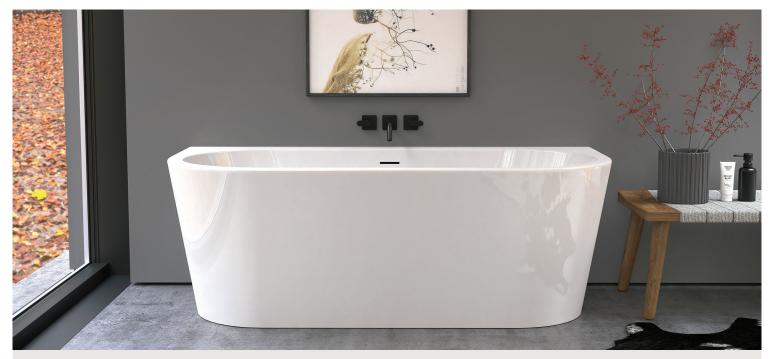

# **WALL**1650S

### **EVOLUTIONARY**

FAVORED DESIGN ENHANCED IN A SPACE SAVING FORM. THIS MODERN STYLE BATHTUB ALLOWS ONE-SIDED WALL CONNECTION. PRETTIFY YOUR BATHROOM EVEN IF THERE IS ONLY MINIMUM SPACE.