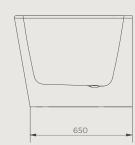

#### SPECS

| MODEL CODE | WALL1650S                                            | WALL1650SMATTWH | WALL1650SMATTWHBK |
|------------|------------------------------------------------------|-----------------|-------------------|
| COLOUR     | Gloss white                                          | Matt white      | Matt white/black  |
| DIMENSIONS | 1,650 X 750 X 580 mm                                 |                 |                   |
| WEIGHT     | 48-88 kg maximum weight (Depending on configuration) |                 |                   |
| VOLUME     | 250 litres                                           |                 |                   |
|            |                                                      |                 |                   |

## SIDE VIEW