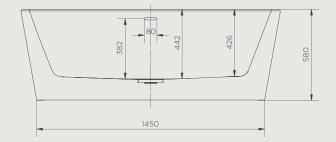

#### SPECS

| MODEL CODE | WALL1650S                                            | WALL1650SMATTWH | WALL1650SMATTWHBK |
|------------|------------------------------------------------------|-----------------|-------------------|
| COLOUR     | Gloss white                                          | Matt white      | Matt white/black  |
| DIMENSIONS | 1,650 X 750 X 580 mm                                 |                 |                   |
| WEIGHT     | 48-88 kg maximum weight (Depending on configuration) |                 |                   |
| VOLUME     | 250 litres                                           |                 |                   |
|            |                                                      |                 |                   |

#### TECHNICAL DRAWING