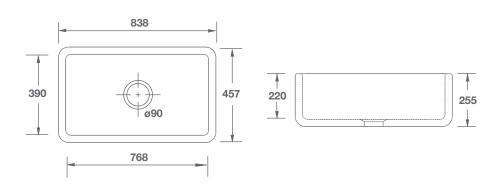

All our sinks come in gloss white as standard.

| Product              | Code      | Dimensions |     |     |     |       |        |
|----------------------|-----------|------------|-----|-----|-----|-------|--------|
|                      |           |            | W   | D   | Н   | Waste | Weight |
| Farnworth Single 838 | LCF3333WH | (mm)       | 838 | 457 | 255 | 90    | - 80kg |
|                      |           | (in)       | 33  | 18  | 10  | 31/2  |        |

Please note: All nominal dimensions in mm. Dimensions may vary by +/- 2% due to manufacturing process

For expert advice or to purchase, please contact our Customer Service Team on **07 3265 7133**Alternatively, we can be contacted via email at **sales@luxebydesign.com.au**