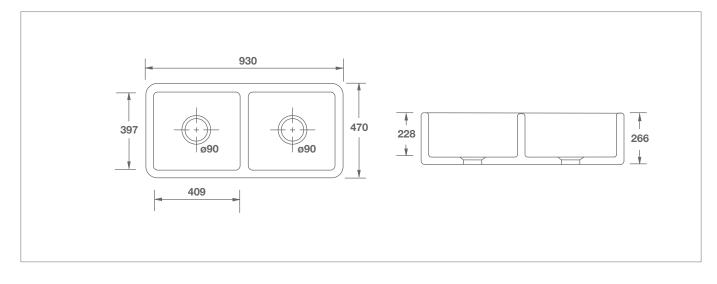

## Farnworth Double 930

|                                          |            | Dimensions |     |     |     |    | KG |
|------------------------------------------|------------|------------|-----|-----|-----|----|----|
| C Farnworth Double 930 White no overflow | FCRV3719WH | (mm)       | 930 | 470 | 266 | 90 | 86 |

PLEASE NOTE, our sink dimensions can vary by a plus or minus of 2%, as they are hand-made and which during firing. We therefore recommend that your kitchen fitter is aware of this and that no work surfaces or cabinets are cut before measuring your individual sink. Due to the handcrafted nature and weight of our sinks, we also recommend a specialist kitchen fitter installs your sink and that it is properly supported.

## Features include:

- · Generouos double bowl apron-front sink with central dividing wall.
- · No overflows.
- · Central 90mm waste outlet suitable for basket strainers or waste disposers.
- Chrome 90mm basket strainers included as standard. Special finishes available, sold separately.
  Suits sink grid Type 4 (FT0400010).
  Lifetime residential replacement warranty on sink. Visit Shaws website for more details.