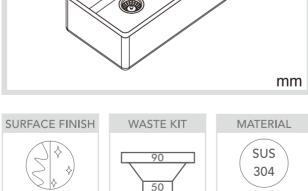

| Installation     |                                                  |
|------------------|--------------------------------------------------|
| Fixings          | Inset clips supplied                             |
| Template         | N/A                                              |
| Min Cabinet Size | 700mm                                            |
| Waste Holes      | 1 x 90mm round<br>Compatible with waste disposal |
| Sealing Strip    | Factory fitted                                   |
| Plumbing         |                                                  |
| Waste Fittings   | 1 x (90mm x 2") basket waste included            |
| Overflow         | Available, conditions apply                      |
| Packaging        |                                                  |
| Carton Type      | EPS protection & carton                          |
| Gross Weight     | 8Kg                                              |
| Carton Size      | 800mm x 335mm x 580mm                            |
|                  |                                                  |