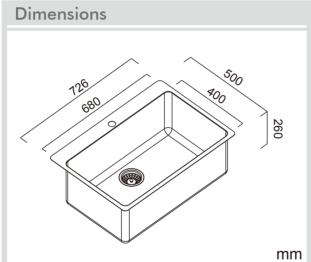

## Laundry

Model Code: LT70

| Specification     | าร                         |
|-------------------|----------------------------|
| Description       | Single bowl, inset sink    |
| Overall Sink Size | 726mm x 500mm x 260mm deep |
| Bowl Dimensions   | 680mm x 400mm x 260mm deep |
| Drainer Length    | N/A                        |
| Technic           | Pressed                    |
| Material          | Stainless steel SUS304     |