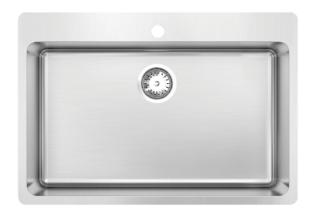

## Laundry

Model Code: LT70

| Specification     | าร                         |
|-------------------|----------------------------|
| Description       | Single bowl, inset sink    |
| Overall Sink Size | 726mm x 500mm x 260mm deep |
| Bowl Dimensions   | 680mm x 400mm x 260mm deep |
| Drainer Length    | N/A                        |
| Technic           | Pressed                    |
| Material          | Stainless steel SUS304     |

Satin Mirror

Stainless Steel

Abey are Australia's leaders in sinkware, designing and manufacturing to the world's highest quality specifications as well as sourcing and bringing you Europe's very best, leading edge designs – practical, affordable, inspirational, stylish, timeless or cutting edge. When you buy an Abey stainless steel sink you receive the highest quality and a 25 year warranty. Abey and the manufacturer are continually seeking ways to improve the design specifications, aesthetic and production techniques of the products. As a result, alterations to the specifications and dimensions of the products and designs occur continually.