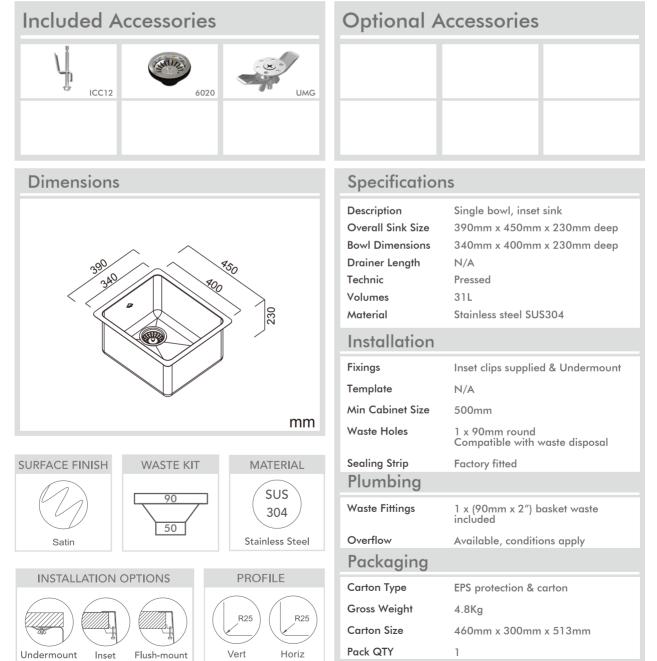

## Laundry

## Model Code: LT100

Abey are Australia's leaders in sinkware, designing and manufacturing to the world's highest quality specifications as well as sourcing and bringing you Europe's very best, leading edge designs – practical, affordable, inspirational, stylish, timeless or cutting edge. When you buy an Abey stainless steel sink you receive the highest quality and a 25 year warranty. Abey and the manufacturer are continually seeking ways to improve the design specifications, aesthetic and production techniques of the products. As a result, alterations to the specifications and dimensions of the products and designs occur continually.