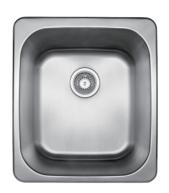

WASTE KIT

| MATERIAL        |
|-----------------|
| SUS<br>304      |
| Stainless Steel |
|                 |

| PROFILE |  |
|---------|--|
|         |  |
|         |  |
|         |  |
|         |  |

| Specifications         |                                                  |  |
|------------------------|--------------------------------------------------|--|
| Description            | Single bowl, inset sink                          |  |
| Overall Sink Size      | 406mm x 466mm x 200mm deep                       |  |
| <b>Bowl Dimensions</b> | 356mm x 406mm x 200mm deep                       |  |
| Drainer Length         | N/A                                              |  |
| Technic                | Pressed                                          |  |
| Material               | Stainless steel SUS304                           |  |
| Installation           |                                                  |  |
| Fixings                | Inset clips supplied                             |  |
| Template               | N/A                                              |  |
| Min Cabinet Size       | 426mm                                            |  |
| Waste Holes            | 1 x 90mm round<br>Compatible with waste disposal |  |
| Sealing Strip          | Factory fitted                                   |  |
| Plumbing               |                                                  |  |
| Waste Fittings         | 1 x (90mm x 2") basket waste included            |  |
| Overflow               | Available, conditions apply                      |  |
| Packaging              |                                                  |  |
| Carton Type            | EPS protection & sleeve                          |  |
| Gross Weight           | 2.26Kg                                           |  |
| Carton Size            | 530mm x 485mm x 225mm                            |  |
| Pack QTY               | 1                                                |  |