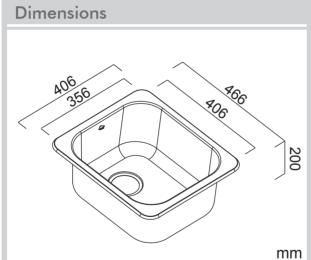

WASTE KIT

| MATERIAL        |
|-----------------|
| SUS<br>304      |
| Stainless Steel |
|                 |

| PROFILE |  |
|---------|--|
|         |  |
|         |  |
|         |  |
|         |  |

| Specifications         |                                                  |  |
|------------------------|--------------------------------------------------|--|
| Description            | Single bowl, inset sink                          |  |
| Overall Sink Size      | 406mm x 466mm x 200mm deep                       |  |
| <b>Bowl Dimensions</b> | 356mm x 406mm x 200mm deep                       |  |
| Drainer Length         | N/A                                              |  |
| Technic                | Pressed                                          |  |
| Material               | Stainless steel SUS304                           |  |
| Installation           |                                                  |  |
| Fixings                | Inset clips supplied                             |  |
| Template               | N/A                                              |  |
| Min Cabinet Size       | 426mm                                            |  |
| Waste Holes            | 1 x 90mm round<br>Compatible with waste disposal |  |
| Sealing Strip          | Factory fitted                                   |  |
| Plumbing               |                                                  |  |
| Waste Fittings         | 1 x (90mm x 2") basket waste included            |  |
| Overflow               | Available, conditions apply                      |  |
| Packaging              |                                                  |  |
| Carton Type            | EPS protection & sleeve                          |  |
| Gross Weight           | 2.26Kg                                           |  |
| Carton Size            | 530mm x 485mm x 225mm                            |  |
| Pack QTY               | 1                                                |  |