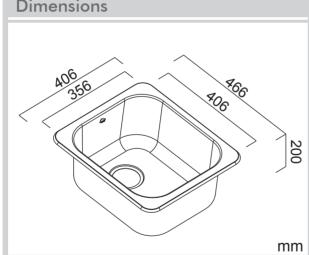

WASTE KIT

| MATERIAL        |
|-----------------|
| SUS<br>304      |
| Stainless Steel |
|                 |

| PROFILE |  |
|---------|--|
|         |  |
|         |  |
|         |  |
|         |  |

| Specifications         |                                                  |  |
|------------------------|--------------------------------------------------|--|
| Description            | Single bowl, inset sink                          |  |
| Overall Sink Size      | 406mm x 466mm x 200mm deep                       |  |
| <b>Bowl Dimensions</b> | 356mm x 406mm x 200mm deep                       |  |
| Drainer Length         | N/A                                              |  |
| Technic                | Pressed                                          |  |
| Material               | Stainless steel SUS304                           |  |
| Installation           |                                                  |  |
| Fixings                | Inset clips supplied                             |  |
| Template               | N/A                                              |  |
| Min Cabinet Size       | 426mm                                            |  |
| Waste Holes            | 1 x 90mm round<br>Compatible with waste disposal |  |
| Sealing Strip          | Factory fitted                                   |  |
| Plumbing               |                                                  |  |
| Waste Fittings         | 1 x (90mm x 2") basket waste included            |  |
| Overflow               | Available, conditions apply                      |  |
| Packaging              |                                                  |  |
| Carton Type            | EPS protection & sleeve                          |  |
| Gross Weight           | 2.26Kg                                           |  |
| Carton Size            | 530mm x 485mm x 225mm                            |  |
| Pack QTY               | 1                                                |  |