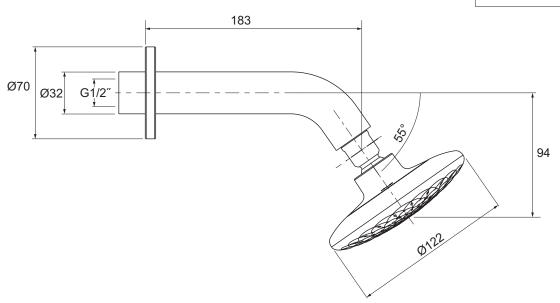

## **Technical Details**

G½" is equal to BSP½"

### **Installation Notes:**

- G½" female thread.
- Optimum working pressure 300-500 kPa.
- Maximum working pressure 500kPa.
- Inline filters should be used to protect tapware from debris that may be present within the plumbing.