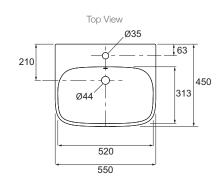

### **Product**

• Modern Life® wall hung basin



# Kohler Code

77767K-1-0

# **Included Components**

- Wall fixing bolts and anchors
- Overflow cover

#### **Features**

- Can be mounted on semi-pedestal or wall-hung
- One tap hole
- Overflow outlet

# Material

- Vitreous china
- Colour: white

## **Optional Accessories**

• Optional towel rail (24987K-CP)

### **Related Products**

- Modern Life® basin with tap deck
- Modern Life® basin

# **Technical Details**





Weight: 17kg Approx. Volume: 12L

Side View



### **Installation Notes:**

- For best results, the walls must be square, plumb and level.
- Wall bracing recommended for timber stud wall installations.
- Requires DN32 waste with overflow (not supplied).