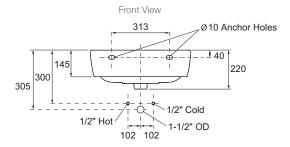

# **Technical Details**

Weight: 17kg Approx. Volume: 12L

Side View

### **Installation Notes:**

- For best results, the walls must be square, plumb and level.
- Wall bracing recommended for timber stud wall installations.
- Requires DN32 waste with overflow (not supplied).