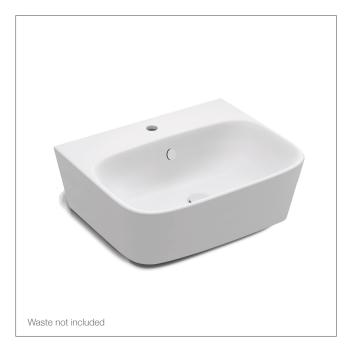

### **Product**

• Modern Life® wall hung basin

#### **Features**

- Can be mounted on semi-pedestal or wall-hung
- One tap hole
- Overflow outlet

# Material

- Vitreous china
- Colour: white