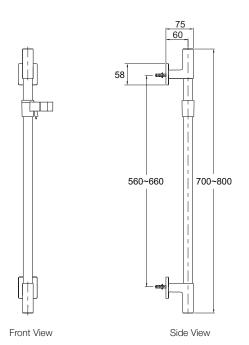

#### **Product**

• Renew® geometric slide shower



- Shower head
- Wall bracket & slidebar
- Elbow
- Features
- Polished chrome
- Multi-function shower head
- Wall mounted
- Suitable for mains pressure
- KOHLER finishes resist tarnishing and corrosion

# **Included Components**



**Kohler Code** 

76881T-E-CP

WELS RATING (3 Star 9.0 Litres / min)

### **Related Products**

• Renew® organic slide shower

## **Technical Details**





#### **Installation Notes:**

- Wall elbow G½" female thread.
- Optimum working pressure 300-500 kPa.
- Maximum pressure 500 kPa.
- Inline filters should be used to protect tapware from debris that may be present within the plumbing.



Handshower

G1/2"-