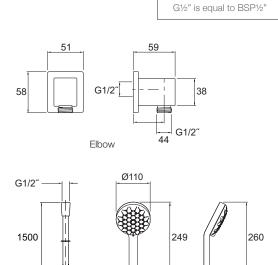

## **Technical Details**

#### **Installation Notes:**

- Wall elbow G½" female thread.
- Optimum working pressure 300-500 kPa.
- Maximum pressure 500 kPa.
- Inline filters should be used to protect tapware from debris that may be present within the plumbing.

Handshower

G1/2"-