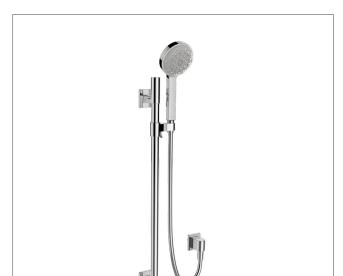

#### **Product**

• Renew® geometric slide shower

- Shower head
- Wall bracket & slidebar
- Elbow
- Features
- Polished chrome
- Multi-function shower head
- Wall mounted
- Suitable for mains pressure
- KOHLER finishes resist tarnishing and corrosion