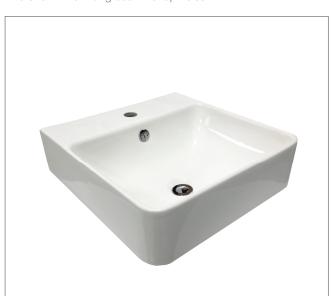

#### **Product**

- Forefront® wall hung basin no tap hole
- Forefront® wall hung basin 1 tap hole
- Forefront® wall hung basin 3 tap holes

**Kohler Code** 24985K-0 24985K-1-0 24985K-8-0

#### **Features**

- Kohler CleanCoat® for easy-to-clean surfaces
- Wall-hung
- Overflow outlet

### Material

- Vitreous china
- Colour: white