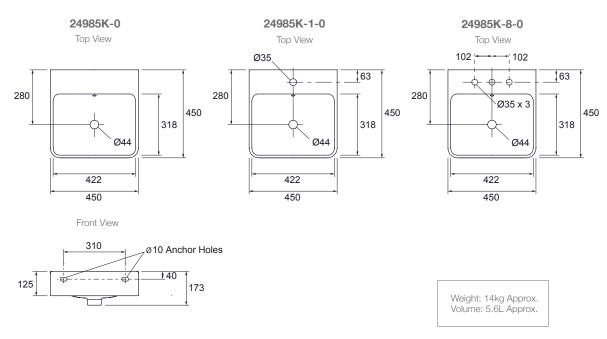

#### **Product**

- Forefront® wall hung basin no tap hole
- Forefront® wall hung basin 1 tap hole
- Forefront® wall hung basin 3 tap holes

**Kohler Code** 24985K-0 24985K-1-0 24985K-8-0

## **Technical Details**

### **Installation Notes:**

- For best results, the walls must be square, plumb and level.
- Wall bracing recommended for timber stud wall installations.
- Requires DN32 waste with overflow (not supplied).