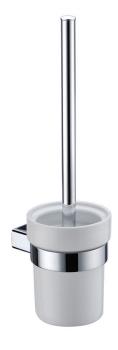

## **Eneo Toilet Brush with Ceramic holder**

EN12

**Finishes available:** Chrome, Matte Black, Satin Nickel PVD, Rose Gold PVD, Brushed Rose Gold PVD, Brushed Brass PVD, Brushed Gun Metal.

By combining the square geometric form with the gentleness of curved corners, the Eneo towel rack has perfectly captured today's design trend. That trend is contemporary luxury. Contemporary, though the use of straight lines. Luxury, through generous proportions, softened edges and chrome plated brass construction.