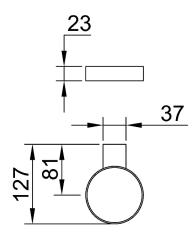

## **Eneo Toilet Brush with Ceramic holder**

EN12

**Finishes available:** Chrome, Matte Black, Satin Nickel PVD, Rose Gold PVD, Brushed Rose Gold PVD, Brushed Brass PVD, Brushed Gun Metal.

By combining the square geometric form with the gentleness of curved corners, the Eneo towel rack has perfectly captured today's design trend. That trend is contemporary luxury. Contemporary, though the use of straight lines. Luxury, through generous proportions, softened edges and chrome plated brass construction.