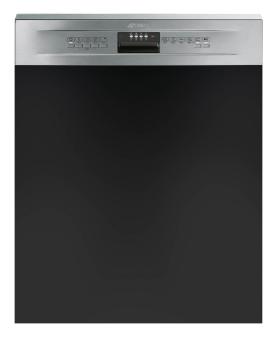

# DWAI6314X2 SMEG SEMHNTEGRATED DISHWASHER

### EAN 8017709278717

Size 598mmW x 570mmD x 818-868mmH max

Capacity 14 Place settings
Finish Stainless steel
Display LED Lights

Programs 5 + 5 Quick Programs

End of cycle indicator Acoustic signal

Baskets 3 Levels