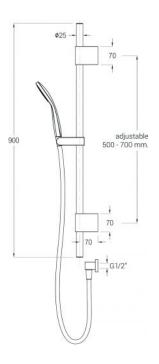

# AQUAS Luft Shower Rail 900mm 1 Function

CODE: BA0401

DELIVERY: Stocked Item

-----

LUFT 1 Shower Rail Set 900mm Rail

100 1 Function Air Injected Handshower

Air Rainspray Includes Wall Elbow

Flow rate : 7.5 I/min WELS 4 Star

Colour Options
BA0401CP – Chrome
BA0401MB – Matt Black

\_\_\_\_\_

BRAND: Aquas

SPECIFYING A JOB? ADD WHAT YOU LIKE HERE

DOWNLOADS + LINKS View Full Warranty Details