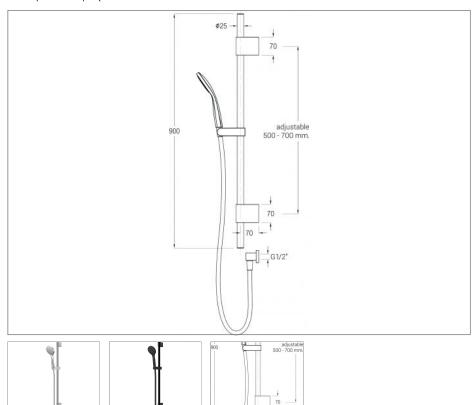

# AQUAS Luft Shower Rail 900mm 1 Function

CODE: BA0401

DELIVERY: Stocked Item

-----

LUFT 1 Shower Rail Set 900mm Rail

100 1 Function Air Injected Handshower

Air Rainspray Includes Wall Elbow

Flow rate : 7.5 I/min WELS 4 Star

Colour Options
BA0401CP – Chrome
BA0401MB – Matt Black

\_\_\_\_\_

BRAND: Aquas

SPECIFYING A JOB? ADD WHAT YOU LIKE HERE

DOWNLOADS + LINKS View Full Warranty Details