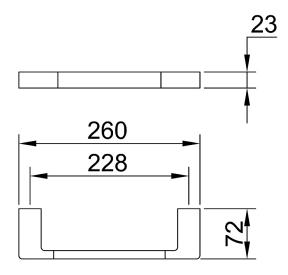

## **Eneo Guest Towel Holder 26cm**

**EN06** 

**Finishes available:** Chrome, Matte Black, Satin Nickel PVD, Rose Gold PVD, Brushed Rose Gold PVD, Brushed Brass PVD, Brushed Gun Metal.

By combining the square geometric form with the gentleness of curved corners, the Eneo guest towel rail has perfectly captured today's design trend. That trend is contemporary luxury. Contemporary, though the use of straight lines. Luxury, through generous proportions, softened edges and chrome plated brass construction.