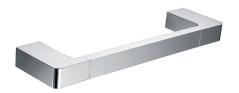

## **Eneo Guest Towel Holder 26cm**

**EN06** 

**Finishes available:** Chrome, Matte Black, Satin Nickel PVD, Rose Gold PVD, Brushed Rose Gold PVD, Brushed Brass PVD, Brushed Gun Metal.

By combining the square geometric form with the gentleness of curved corners, the Eneo guest towel rail has perfectly captured today's design trend. That trend is contemporary luxury. Contemporary, though the use of straight lines. Luxury, through generous proportions, softened edges and chrome plated brass construction.