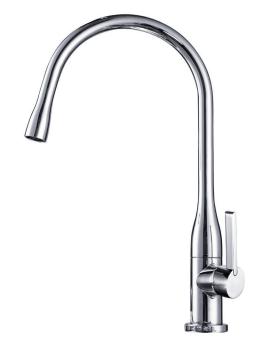

## Kitchen Sink Mixer

AR01250

**WELS:** 4 stars

Litres/minute: 7.5L WELS License: 1483

Finish: Chrome

**Custom Finishes available:** 

Specialty finishes available upon request

A thoroughly modern tap that combines soft curvaceous shapes with a highly functional design. The comfortable, ergonomic handle combined with a world renowned European made ceramic disc cartridge, ensures a smooth and accurate operation.

Generously plated with the robust ShineOn chrome finish, your mixer will maintain its great looks for years to come. The 15 year warranty\* against leaking, ensures your mixer has a long trouble-free life.