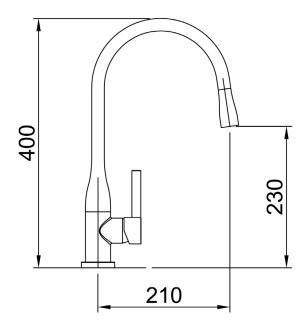

## Kitchen Sink Mixer

AR01250

**WELS:** 4 stars

Litres/minute: 7.5L WELS License: 1483

Finish: Chrome

**Custom Finishes available:** 

Specialty finishes available upon request

A thoroughly modern tap that combines soft curvaceous shapes with a highly functional design. The comfortable, ergonomic handle combined with a world renowned European made ceramic disc cartridge, ensures a smooth and accurate operation.

Generously plated with the robust ShineOn chrome finish, your mixer will maintain its great looks for years to come. The 15 year warranty\* against leaking, ensures your mixer has a long trouble-free life.