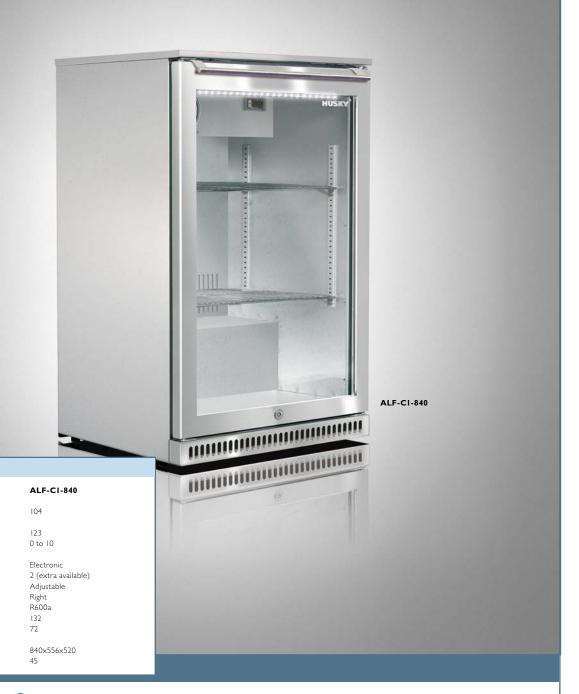

## ALF-C1-840 Single Glass Door Alfresco Bar Fridge

- Waterproof designed for outdoor and
- 43°C tropical spec for usage in the Australian summer heat
- LED interior lighting controlled with on/off
  Pressure injected foam insulation
- Digital temperature display
- 304 grade high quality stainless steel exterior and handle
- Self closing double-glazed door with heated Adjustable feet to allow for level glass and frame to prevent condensation
- Integral lock/s to protect stock
- Fully adjustable chrome shelves every 11mm.
- · Auto defrost with self-evaporating drip tray
- positioning on uneven floors
- Stainless steel compressor base plate
- Doors are not reversible

**Specifications** 

Temperature Range (°C) **FFATURES** Temperature Control

Door Hinge Configuration

330ml bottle loading capacity

500ml bottle loading capacity

MODEL

Shelves

Refrigerant

DIMENSIONS Nett External HxWxD (mm)

Nett Weight (kgs)

Feet

CAPACITY Nett Total (Litres) PERFORMANCE Power Input/Watts

> Arisit Pty Limited (Australia) 40-44 Mark Anthony Drive, Dandenong South, VIC 3175 Tel: 1300 762 219 Fax: (03) 9768 0838 E-mail: arisit@arisit.com