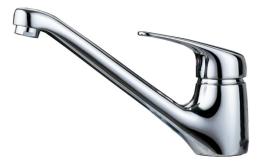

## **Sink Mixer Cast Spout**

Z1737P

WELS: 4 stars

Litres/minute: 7.5L

WELS License/Reg. No: 0023 / T07043

Finish: Chrome

The 1700 series kitchen mixer has stood the test of time. Simple, timeless design and an enviable reputation for robustness has ensured this kitchen mixer's continued success.

This mixer features a one piece cast brass spout for the ultimate in strength.

Spout projection of 209mm.

streamine

www.streamlineproducts.com.au | Ph: 1300 735 352

Dimensions are in millimeters and are subject to manufacturing variations. Streamline reserves the right to vary specifications at any time without notice. Information provided within this specification sheet is correct at the date of printing. Please confirm all particulars with your sales consultant prior to purchase. Version: 1.2 - October 2019