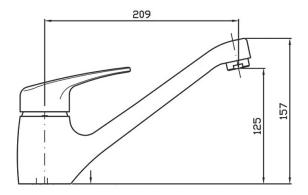

This mixer features a one piece cast brass spout for the ultimate in strength.

Spout projection of 209mm.

streamine

www.streamlineproducts.com.au | Ph: 1300 735 352

Dimensions are in millimeters and are subject to manufacturing variations. Streamline reserves the right to vary specifications at any time without notice. Information provided within this specification sheet is correct at the date of printing. Please confirm all particulars with your sales consultant prior to purchase. Version: 1.2 - October 2019