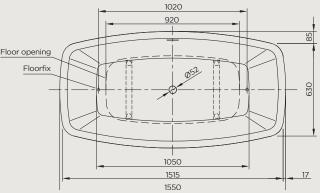

### TECHNICAL DRAWING

### SPECS

| MODEL CODE       | CUBE1550S                                                                         | CUBE1550SMATTWH |
|------------------|-----------------------------------------------------------------------------------|-----------------|
| COLOUR           | Gloss white                                                                       | Matt white      |
| DIMENSIONS       | 1,550 x 800 x 570 mm                                                              |                 |
| WEIGHT           | 42 kg                                                                             |                 |
| VOLUME           | 200 litres                                                                        |                 |
| BATH WASTE KIT   |                                                                                   |                 |
| GLOSS WHITE BATH | Factory fitted slot over flow system with click clack waste, in chrome finish     |                 |
| MATT WHITE BATH  | Factory fitted slot over flow system with click clack waste, in matt white finish |                 |