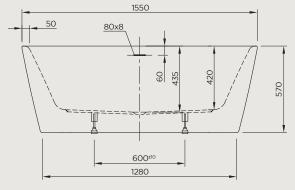

### SPECS

| MODEL CODE       | CUBE1550S                                                                         | CUBE1550SMATTWH |
|------------------|-----------------------------------------------------------------------------------|-----------------|
| COLOUR           | Gloss white                                                                       | Matt white      |
| DIMENSIONS       | 1,550 x 800 x 570 mm                                                              |                 |
| WEIGHT           | 42 kg                                                                             |                 |
| VOLUME           | 200 litres                                                                        |                 |
| BATH WASTE KIT   |                                                                                   |                 |
| GLOSS WHITE BATH | Factory fitted slot over flow system with click clack waste, in chrome finish     |                 |
| MATT WHITE BATH  | Factory fitted slot over flow system with click clack waste, in matt white finish |                 |

### TECHNICAL DRAWING

#### **TOP VIEW**