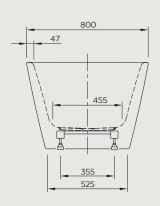

### SIDE VIEW

### SPECS

| MODEL CODE       | CUBE1550S                                                                         | CUBE1550SMATTWH |
|------------------|-----------------------------------------------------------------------------------|-----------------|
| COLOUR           | Gloss white                                                                       | Matt white      |
| DIMENSIONS       | 1,550 x 800 x 570 mm                                                              |                 |
| WEIGHT           | 42 kg                                                                             |                 |
| VOLUME           | 200 litres                                                                        |                 |
| BATH WASTE KIT   |                                                                                   |                 |
| GLOSS WHITE BATH | Factory fitted slot over flow system with click clack waste, in chrome finish     |                 |
| MATT WHITE BATH  | Factory fitted slot over flow system with click clack waste, in matt white finish |                 |