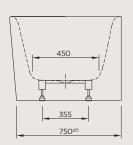

#### SIDE VIEW

## **TECHNICAL DRAWING**

#### SPECS

| MODEL CODE       | FRESHWALL1550S                                                                    | FRESHWALL1550SMATTWH |
|------------------|-----------------------------------------------------------------------------------|----------------------|
| COLOUR           | Gloss white                                                                       | Matt white           |
| DIMENSIONS       | 1,550 X 800 X 600 mm                                                              |                      |
| WEIGHT           | 44 kg                                                                             |                      |
| VOLUME           | 220 litres                                                                        |                      |
| BATH WASTE KIT   |                                                                                   |                      |
| GLOSS WHITE BATH | Factory fitted slot over flow system with click clack waste, in chrome finish     |                      |
| MATT WHITE BATH  | Factory fitted slot over flow system with click clack waste, in matt white finish |                      |