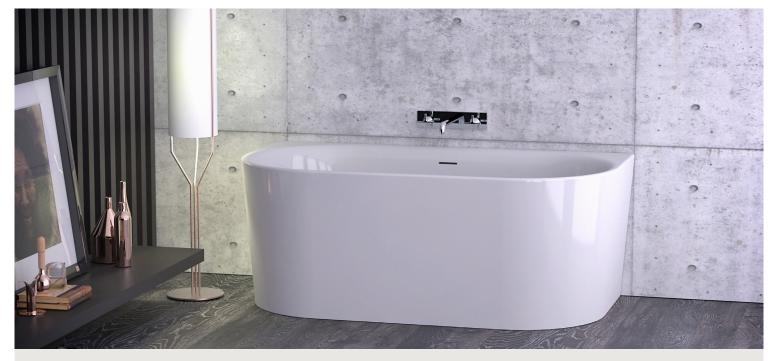

### **EVOLUTIONARY**

**EXCLUSIVE AND SPACE-SAVING** DESIGN. THIS MODERN BATHTUB IS AVAILABLE IN TWO VERSIONS. A COMPACT FREESTANDING VERSION AND A WALL-MOUNTED VERSION. BOTH VERSIONS OF THE BATHS OFFER YOU THE OPPORTUNITY TO USE THE EXISTING SPACE EFFECTIVELY. BEAUTIFY YOUR BATHROOM WITH THESE XS TUBS.

#### SPECS

| MODEL CODE       | FRESHWALL1550S                                                                    | FRESHWALL1550SMATTWH |
|------------------|-----------------------------------------------------------------------------------|----------------------|
| COLOUR           | Gloss white                                                                       | Matt white           |
| DIMENSIONS       | 1,550 X 800 X 600 mm                                                              |                      |
| WEIGHT           | 44 kg                                                                             |                      |
| VOLUME           | 220 litres                                                                        |                      |
| BATH WASTE KIT   |                                                                                   |                      |
| GLOSS WHITE BATH | Factory fitted slot over flow system with click clack waste, in chrome finish     |                      |
| MATT WHITE BATH  | Factory fitted slot over flow system with click clack waste, in matt white finish |                      |