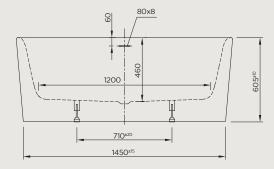

## **TECHNICAL DRAWING**

#### **TOP VIEW**

#### SPECS

| MODEL CODE       | FRESHWALL1550S                                                                    | FRESHWALL1550SMATTWH |
|------------------|-----------------------------------------------------------------------------------|----------------------|
| COLOUR           | Gloss white                                                                       | Matt white           |
| DIMENSIONS       | 1,550 X 800 X 600 mm                                                              |                      |
| WEIGHT           | 44 kg                                                                             |                      |
| VOLUME           | 220 litres                                                                        |                      |
| BATH WASTE KIT   |                                                                                   |                      |
| GLOSS WHITE BATH | Factory fitted slot over flow system with click clack waste, in chrome finish     |                      |
| MATT WHITE BATH  | Factory fitted slot over flow system with click clack waste, in matt white finish |                      |