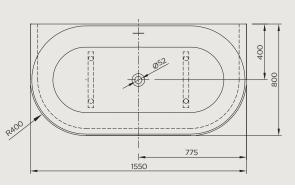

## **TECHNICAL DRAWING**

#### **TOP VIEW**

#### SPECS

| MODEL CODE       | FRESHWALL1550S                                                                    | FRESHWALL1550SMATTWH |
|------------------|-----------------------------------------------------------------------------------|----------------------|
| COLOUR           | Gloss white                                                                       | Matt white           |
| DIMENSIONS       | 1,550 X 800 X 600 mm                                                              |                      |
| WEIGHT           | 44 kg                                                                             |                      |
| VOLUME           | 220 litres                                                                        |                      |
| BATH WASTE KIT   |                                                                                   |                      |
| GLOSS WHITE BATH | Factory fitted slot over flow system with click clack waste, in chrome finish     |                      |
| MATT WHITE BATH  | Factory fitted slot over flow system with click clack waste, in matt white finish |                      |