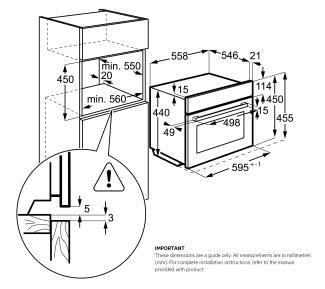

### **Product Dimension**

Total height (mm) - 455, Total width (mm) - 594, Total depth (mm) - 567, CM Tech data - 60cm

#### Flush fit cut out

Flush fit cut out height (mm) - 460, Flush fit cut out width (mm) - 600, Flush fit cut out depth (mm) - 570