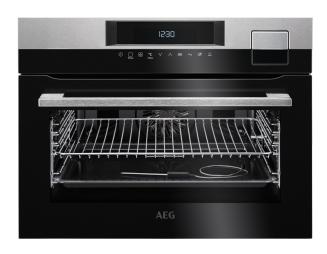

# KSK792220M

## 45cm SteamPro Oven

#### Features

- An Integrated SousVide cooking system
- SenseCook food sensor
- ∎ IsoFront<sup>™</sup> A genuine cooler door
- SoftMotion<sup>™</sup> hinges
- FloodLight<sup>™</sup> system
- Humidity Sensor
- Anti-fingerprint stainless steel
- Touch on glass controls
- Accessories included
- Pair with the AEG PrecisionVac<sup>™</sup> SousVide Vacuum Sealer Drawer for an integrated SousVide and steam cooking system
- SousVide in just 4 steps
- Prepare, seal, cook and serve dishes with the ultimate control and perfect results every time
- Fully removable water drawer