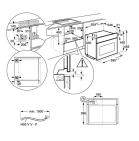

## **Product Dimension**

Total height (mm) - 455, Total width (mm) - 594, Total depth (mm) - 567, CM Tech data - 60cm

#### Flush fit cut out

Flush fit cut out height (mm) - 460, Flush fit cut out width (mm) - 600, Flush fit cut out depth (mm) - 570