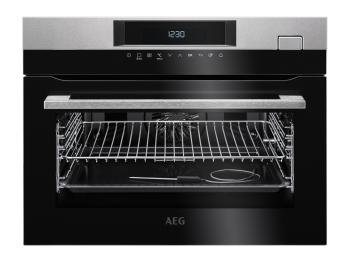

# KSK782220M

45cm SteamBoost Oven with 22 functions, automatic cooking programs, assisted cooking with steam, touch control, food sensor and steam cleaning function.

### **Features**

- SteamBoost
- SenseCook food sensor
- Steam Cleaning Program
- SoftMotion<sup>™</sup> hinges
- IsoFront<sup>™</sup> A genuine cooler door
- Anti-fingerprint stainless steel

## Included accessories:

perforated steam tray, dripping pan, cake tray, meat probe, wire grill insert, wire shelf