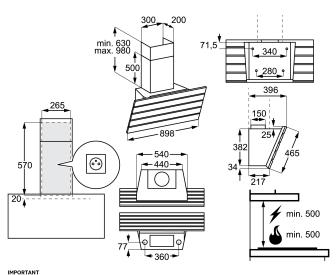

## **Dimensions**

Total product height (mm) - 465, Total product width (mm) - 898, Total product depth (mm) - 396, Minimum installation height from cooking surface Gas (mm) - 500, Minimum installation height from cooking surface Electric (mm) - 500, Maximum canopy chimney height (mm) - 1445

These dimensions are a guide only. All measurements are in millimetres (mm). For complete installation instructions, refer to the manual provided with product