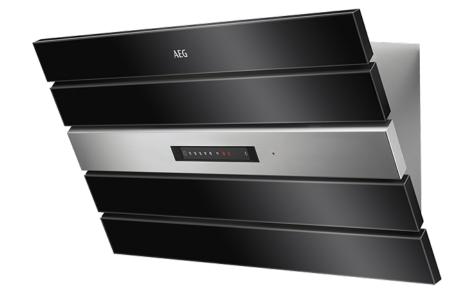

## **DVK6980HB**

90cm inclined canopy rangehood with Hob2Hood.

## **Features**

- LED touch controls for easy use
- Dimmer-controlled LED lights
- Dishwasher safe stainless steel micromesh filters
- Anti-fingerprint stainless steel
- Intensive extraction setting