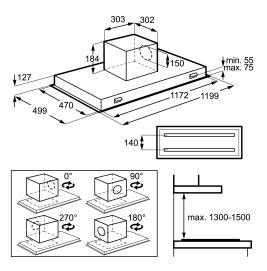

## **Dimensions**

Total product height (mm) - 311, Total product width (mm) - 1200, Total product depth (mm) - 500, Diameter of ducting (mm) - 150, Minimum installation height from cooking surface Gas (mm) - 650, Minimum installation height from cooking surface Electric (mm) - 650

These dimensions are a guide only. All measurements are in millimetres (mm). For complete installation instructions, refer to the manual provided with product.