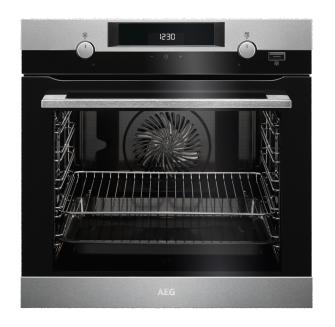

# **BEK455310M**

60cm 9 function SteamBake oven with programmable timer and triple glazed door

## **Features**

- MaxiView<sup>™</sup> enlarged window
- IsoFront<sup>TM</sup> A genuine cooler door
- SoftMotion<sup>™</sup> hinges
- FloodLight™ system
- Anti-fingerprint stainless steel

#### Included accessories:

2 x anti-stick wire shelves,1 x anti-stick wire shelf trivet,1 x anti-stick dripping pan,1 x anti-stick cake tray