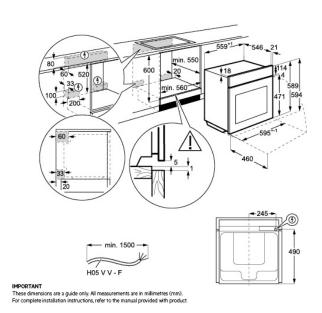

# **Product Dimension**

Total height (mm) - 594, Total width (mm) - 595, Total depth (mm) - 567, CM Tech data - 60cm

### Flush fit cut out

Flush fit cut out height (mm) - 600, Flush fit cut out width (mm) - 600, Flush fit cut out depth (mm) - 580