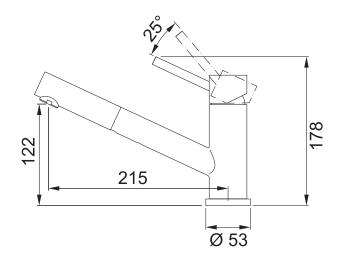

## **PRODUCT INFORMATION**

| Style                      | Pull-Out                                                            |
|----------------------------|---------------------------------------------------------------------|
| Tap Swivel Spout (degrees) | 120°                                                                |
| Cut-Out Size               | Ø 35mm                                                              |
| WELS                       | 4 star/7.5 Lpm<br>Reg No: T31043                                    |
| Min. (PSI)                 | 7.25                                                                |
| Max. (PSI)                 | 72.5                                                                |
| Min. (kPa)                 | 50kPa                                                               |
| Max. (kPa)                 | 500kPa                                                              |
| Finish                     | Stainless Steel                                                     |
| Warranty                   | 5 years parts and labour<br>15 years cartridge only<br>*T&C's apply |
|                            |                                                                     |