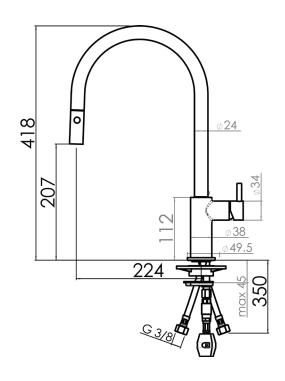

## **PRODUCT INFORMATION**

| Style                      | Pull-Out                                                            |
|----------------------------|---------------------------------------------------------------------|
| Tap Swivel Spout (degrees) | 180°                                                                |
| Cut-Out Size               | Ø 35mm                                                              |
| WELS                       | 5 star/6.0 Lpm<br>Reg No: T31834                                    |
| Min. (PSI)                 | 7.25                                                                |
| Max. (PSI)                 | 72.5                                                                |
| Min. (kPa)                 | 50kPa                                                               |
| Max. (kPa)                 | 500kPa                                                              |
| Finish                     | Chrome                                                              |
| Features                   | Veggie Spray                                                        |
| Warranty                   | 5 years parts and labour<br>15 years cartridge only<br>*T&C's apply |