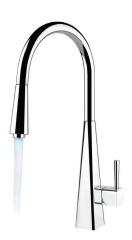

## **PRODUCT INFORMATION**

| Style                      | Pull-Out                                                            |
|----------------------------|---------------------------------------------------------------------|
| Tap Swivel Spout (degrees) | 170°                                                                |
| Cut-Out Size               | Ø 35mm                                                              |
| WELS                       | 6 star/4.5 Lpm<br>Reg No: T31541                                    |
| Min. (PSI)                 | 7.25                                                                |
| Max. (PSI)                 | 72.5                                                                |
| Min. (kPa)                 | 50kPa                                                               |
| Max. (kPa)                 | 500kPa                                                              |
| Finish                     | Chrome                                                              |
| Features                   | Light                                                               |
| Warranty                   | 5 years parts and labour<br>15 years cartridge only<br>*T&C's apply |