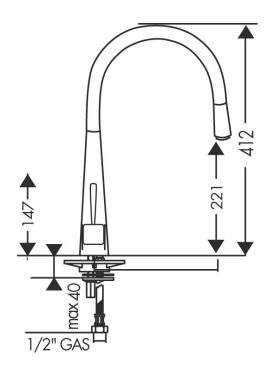

## **PRODUCT INFORMATION**

| Style                      | Pull-Out                                                            |
|----------------------------|---------------------------------------------------------------------|
| Tap Swivel Spout (degrees) | 170°                                                                |
| Cut-Out Size               | Ø 35mm                                                              |
| WELS                       | 6 star/4.5 Lpm<br>Reg No: T31541                                    |
| Min. (PSI)                 | 7.25                                                                |
| Max. (PSI)                 | 72.5                                                                |
| Min. (kPa)                 | 50kPa                                                               |
| Max. (kPa)                 | 500kPa                                                              |
| Finish                     | Chrome                                                              |
| Features                   | Light                                                               |
| Warranty                   | 5 years parts and labour<br>15 years cartridge only<br>*T&C's apply |