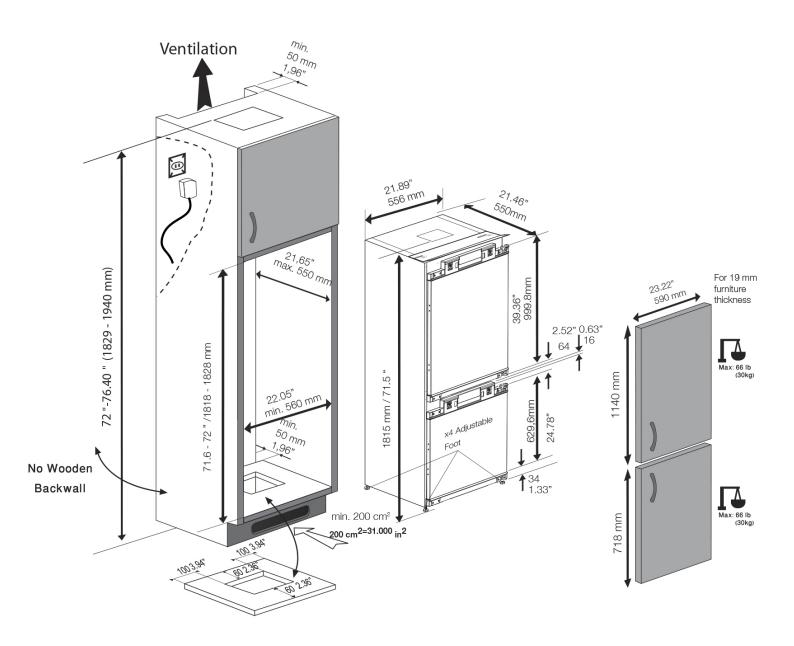

## SRI300BM INTEGRATED REFRIGERATOR AND FREEZER

PLEASE NOTE: drawings are not to scale. They are to assist only.

WARNING: technical specifications and product sizes can be varied by the manufacturer without notice.

Cutouts for appliances should only be by physical product measurements. The above information is indicative only.