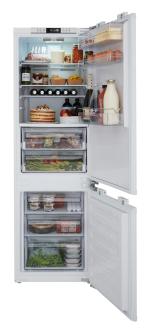

### EAN 8690842059728

Finish

Dimensions 556mmW  $\times$  545mmD  $\times$  1777mmH

Refrigerator: 172L (net) Freezer: 65L (net) Gross Capacity

Total: 300L (gross)

Refrigerator

No. Shelves 4 x shelves 2 x drawers No.Drawers No. Door Shelves 3 x door racks Lighting 1 x top light 1 x ice tray egg rack (10 eggs) tube tray Accessories

Freezer

No. Drawers 3 x freezer drawers

Defrost Frost Free

Features

Installation built-in integrated, freezer or bottom, fixed mounting cover

door installation

Performance

385 KWH/year **Energy Consumption** 

2.5 Star Rating

Power

230 - 240V 50/60Hz 100W

Warranty Two years parts and labour