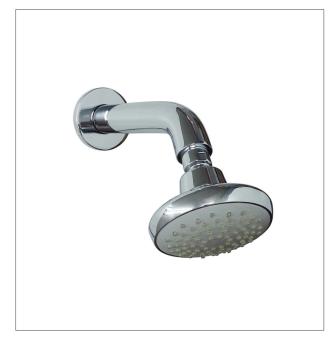

### Product

• Elevation shower rose

## **Included Components**

- Shower head
- Shower arm
- Escutcheon

# Features

- Polished chrome
- Wall mounted
- Suitable for mains pressure
- KOHLER finishes resist tarnishing and corrosion

WELS RATING (3 Star 9 Litres / min)