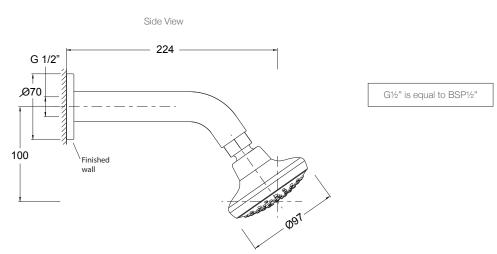

#### **Technical Details**

#### Installation Notes:

- G1/2" female thread.
- Optimum working pressure 300-500 kPa.
- Inline filters should be used to protect tapware from debris that may be present within the plumbing.

Australia www.kohler.com.au New Zealand www.kohler.co.nz

Sizes are approximate. All measurements shown are in millimetres. Aug 2015 1183024-A04-D