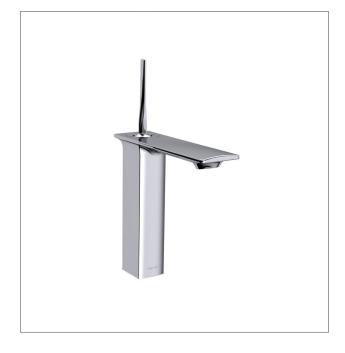

# Stance® Tall Single Lever Basin Mixer

Kohler Code 14761A-4ND-CP

### Product

• Stance tall single lever basin mixer