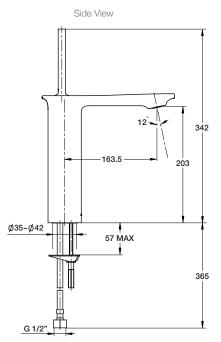

## **Technical Details**

#### **Installation Notes:**

- Optimum working pressure 300-500 kPa.
- Maximum hydrostatic pressure 800 kPa (This pressure may be exceeded only under test conditions).
- Maximum temperature 80°C.
- Maximum bench thickness is 57mm.
- Where normal working pressure exceeds the maximum, pressure limiting valves should be installed.
- Inline filters should be used to protect tapware from debris that may be present within the plumbing.