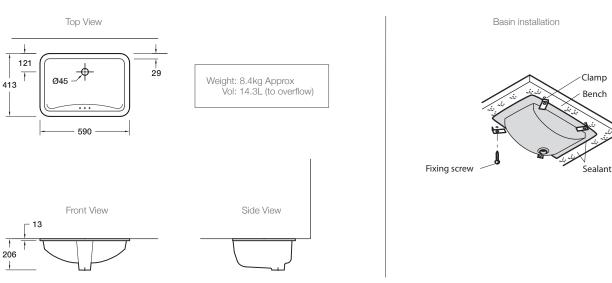

#### **Technical Details**

### **Installation Notes:**

• To install, a hole must first be made in the bench top using the template (supplied). Flexible silicone sealant (not supplied) is then applied to the top side of the basin and clamps (supplied) are used to fix the basin to the underside of the bench.