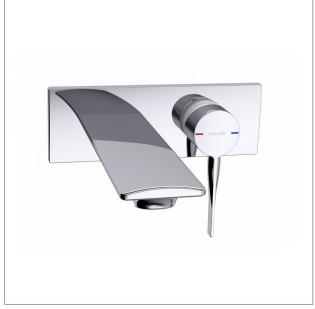

# Stance® Wall Mount Single Lever Basin Mixer

## Product

• Stance wall mount single lever basin mixer

## **Features**

- Polished chrome
- Metal construction
- Ceramic disc valve
- Suitable for mains pressure
- Kohler finishes resist tarnishing and corrosion

WELS RATING (5 Star 6 Litres / min)