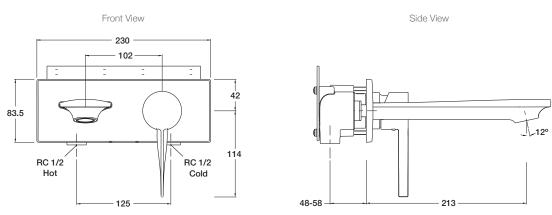

#### **Technical Details**

#### **Installation Notes:**

- Rc1/2" female inlets.
- Optimum working pressure 300-500 kPa.
- Maximum hydrostatic pressure 800 kPa (This pressure may be exceeded only under test conditions).
- Maximum temperature 80°C.
- Where normal working pressure exceeds the maximum, pressure limiting valves should be installed.
- Inline filters should be used to protect tapware from debris that may be present within the plumbing.