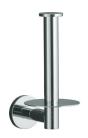

## **Features**

- Installation hardware
- Polished chrome Metal construction Durability No visible fixings
- Robe hook Kohler: 14458-CP

• Towel ring
Kohler: 14456-CP

 Vertical toilet tissue holder Kohler: 14459-CP