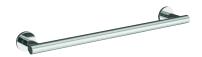

 Tumbler and holder Kohler: 14463-CP Soap dishKohler: 14461-CP

• Glass shelf - 572mm Kohler: 14455-CP

Towel bar - 457mm
 Kohler: 14450-CP

- Towel bar 610mm
   Kohler: 14451-CP
- Towel bar 762mm Kohler: 14452-CP