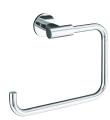

## **Features**

- Installation hardware
- Polished chrome Metal construction Durability No visible fixings
- Robe hook Kohler: 14458-CP

• Towel ring
Kohler: 14456-CP

 Vertical toilet tissue holder Kohler: 14459-CP