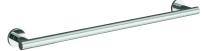

 Tumbler and holder Kohler: 14463-CP Soap dishKohler: 14461-CP

• Glass shelf - 572mm Kohler: 14455-CP

Towel bar - 457mm
 Kohler: 14450-CP

- Towel bar 610mm
   Kohler: 14451-CP
- Towel bar 762mm Kohler: 14452-CP