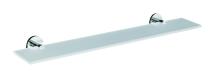

 Tumbler and holder Kohler: 14463-CP Soap dishKohler: 14461-CP

• Glass shelf - 572mm Kohler: 14455-CP

Towel bar - 457mm
 Kohler: 14450-CP

- Towel bar 610mm
   Kohler: 14451-CP
- Towel bar 762mm Kohler: 14452-CP