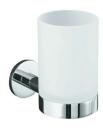

 Tumbler and holder Kohler: 14463-CP Soap dishKohler: 14461-CP

• Glass shelf - 572mm Kohler: 14455-CP

Towel bar - 457mm
 Kohler: 14450-CP

- Towel bar 610mm
   Kohler: 14451-CP
- Towel bar 762mm Kohler: 14452-CP