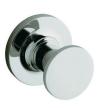

## **Features**

- Installation hardware
- Polished chrome Metal construction Durability No visible fixings
- Robe hook Kohler: 14458-CP

• Towel ring
Kohler: 14456-CP

 Vertical toilet tissue holder Kohler: 14459-CP