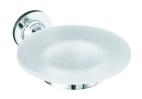

 Tumbler and holder Kohler: 14463-CP Soap dishKohler: 14461-CP

• Glass shelf - 572mm Kohler: 14455-CP

Towel bar - 457mm
 Kohler: 14450-CP

- Towel bar 610mm
   Kohler: 14451-CP
- Towel bar 762mm Kohler: 14452-CP