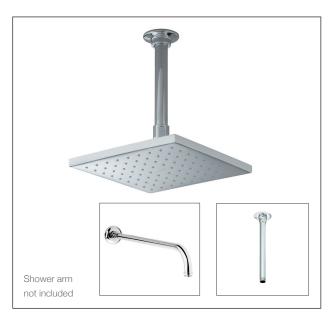

#### **Product**

- RainCan 200mm square shower head
- Ceiling mount shower arm
- Wall mount shower arm

# **Optional Accessories**

- Ceiling mount shower arm
- Wall mount shower arm