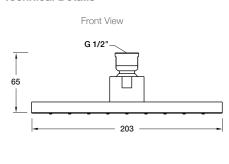

### **Technical Details**

G1/2" is equal to BSP1/2"

## Installation Notes:

- G1/2" female shower head inlet.
- Optimum working pressure 300-500 kPa.
- Inline filters should be used to protect tapware from debris that may be present within the plumbing.