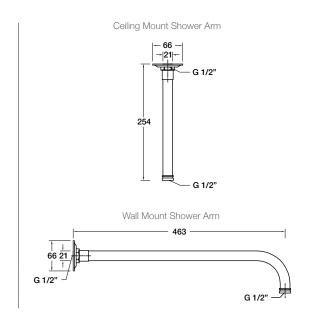

# **Optional Accessories**

- Ceiling mount shower arm
- Wall mount shower arm

### **Technical Details**

G1/2" is equal to BSP1/2"