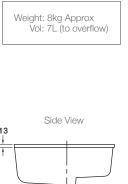

## **Verticyl® Round Basin**

#### UC-V **BASINS / UNDERCOUNTER**

**Included Components** • Bench top cutting template Bench fixing clamps

Features

• Tapware

• Available in white

**Optional Accessories** 

• Generic basin accessories

• Overflow outlet • Vitreous china

· Bench fixing anchors and screws

• Under bench top installation

### Product

• Verticyl round undercounter basin

# **Kohler Code**

2883-0



### **Related Products**

Verticyl basins

### **Technical Details**

191

210

171

Top View

400







### Installation Notes:

• To install, a hole must first be made in the bench top using the template (supplied). Flexible silicone sealant (not supplied) is then applied to the top side of the basin and clamps (supplied) are used to fix the basin to the underside of the bench.

Australia www.kohler.com.au New Zealand www.kohler.co.nz

Sizes are approximate. All measurements shown are in millimetres. Sep 2015 1233394-A04-A