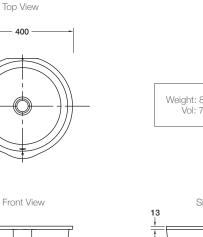

## **Verticyl® Round Basin**

#### UC-V **BASINS / UNDERCOUNTER**

**Included Components** • Bench top cutting template Bench fixing clamps

Features

• Tapware

• Available in white

**Optional Accessories** 

• Generic basin accessories

• Overflow outlet • Vitreous china

· Bench fixing anchors and screws

• Under bench top installation

### Product

• Verticyl round undercounter basin

# **Kohler Code**

2883-0



### **Related Products**

Verticyl basins

### **Technical Details**

191

210

171

Top View

400







### Installation Notes:

• To install, a hole must first be made in the bench top using the template (supplied). Flexible silicone sealant (not supplied) is then applied to the top side of the basin and clamps (supplied) are used to fix the basin to the underside of the bench.

Australia www.kohler.com.au New Zealand www.kohler.co.nz

Sizes are approximate. All measurements shown are in millimetres. Sep 2015 1233394-A04-A