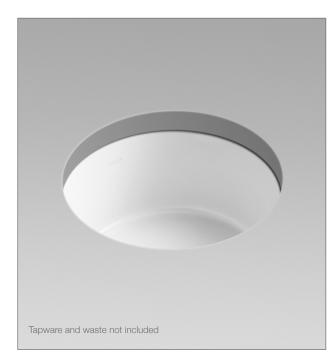

## **Verticyl® Round Basin**

#### UC-V **BASINS / UNDERCOUNTER**

**Included Components** • Bench top cutting template Bench fixing clamps

Features

• Tapware

• Available in white

**Optional Accessories** 

• Generic basin accessories

• Overflow outlet • Vitreous china

· Bench fixing anchors and screws

• Under bench top installation

### Product

• Verticyl round undercounter basin

# **Kohler Code**

2883-0



### **Related Products**

Verticyl basins

### **Technical Details**

191

210

171

Top View

400







### Installation Notes:

• To install, a hole must first be made in the bench top using the template (supplied). Flexible silicone sealant (not supplied) is then applied to the top side of the basin and clamps (supplied) are used to fix the basin to the underside of the bench.

Australia www.kohler.com.au New Zealand www.kohler.co.nz

Sizes are approximate. All measurements shown are in millimetres. Sep 2015 1233394-A04-A