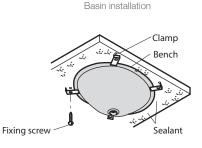

### Installation Notes:

• To install, a hole must first be made in the bench top using the template (supplied). Flexible silicone sealant (not supplied) is then applied to the top side of the basin and clamps (supplied) are used to fix the basin to the underside of the bench.