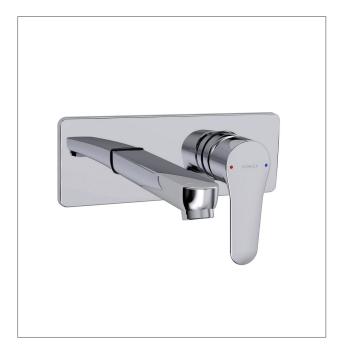

#### **Product**

• July wall mount basin set

# **Included Components**

- In wall valve
- Trim kit
- Spout

### **Features**

- Polished chrome
- Metal construction
- Ceramic disc valve
- Suitable for mains pressure
- KOHLER finishes resist tarnishing and corrosion

## **Kohler Code** 8124A-4ND-CP

WELS RATING (5 Star 6 Litres / min)