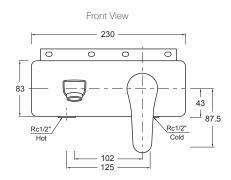

### **Technical Details**

## **Installation Notes:**

- Rc1/2" female inlets.
- Optimum working pressure 300-500 kPa.
- Maximum hydrostatic pressure 800 kPa (This pressure may be exceeded only under test conditions).
- Maximum temperature 80°C.
- Where normal working pressure exceeds the maximum, pressure limiting valves should be installed.
- Inline filters should be used to protect tapware from debris that may be present within the plumbing.