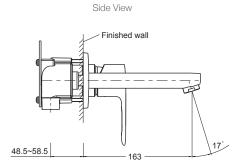

### **Technical Details**

## **Installation Notes:**

- Rc1/2" female inlets.
- Optimum working pressure 300-500 kPa.
- Maximum hydrostatic pressure 800 kPa (This pressure may be exceeded only under test conditions).
- Maximum temperature 80°C.
- Where normal working pressure exceeds the maximum, pressure limiting valves should be installed.
- Inline filters should be used to protect tapware from debris that may be present within the plumbing.