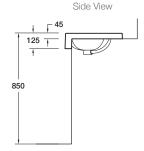

### **Technical Details**

Top View

Weight: 16kg Approx Vol: 6.25L (to overflow)

### Installation Notes:

- Allow a minimum of 50mm from the wall for easy cleaning.
- A hole for the basin needs to be made in the bench top (please refer to cutting template).
- The basin is fixed to the bench top using the appropriate silicone sealant (not supplied).