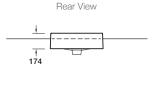

### **Technical Details**

Top View

Weight: 16kg Approx Vol: 6.25L (to overflow)