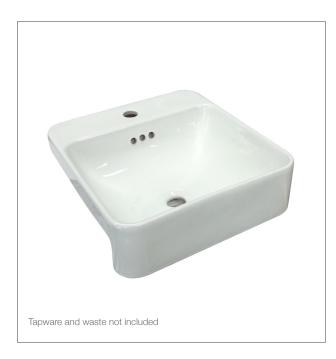

### **Product**

• Forefront semi recessed basin - 430mm

**Kohler Code** 98930X-1-0

### **Features**

- Semi recessed installation
- Overflow outlet
- Vitreous china