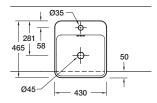

### **Technical Details**

Top View

Weight: 16kg Approx Vol: 6.25L (to overflow)