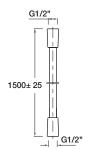

# **Included Components**

- Shower head
- Shower column with diverter
- 1.5m hose
- Handshower

#### **Technical Details**

G½" is equal to BSP½"

Shower Hose