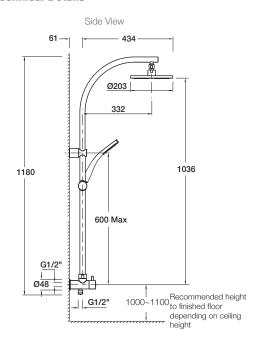

#### **Technical Details**

G½" is equal to BSP½"

Shower Hose

# **Installation Notes:**

- G½" female wall elbow inlet.
- Optimum working pressure 300-500 kPa.