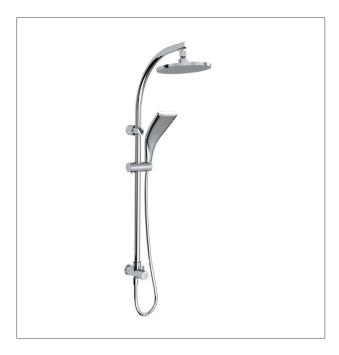

#### **Product**

• Rain Duet shower column with round head

# **Included Components**

- Shower head
- Shower column with diverter
- 1.5m hose
- Handshower

#### **Features**

- Katalyst Spray Technology delivers a luxurious and drenching 'rain' experience
- Divert between handshower and overhead shower
- Polished chrome
- Suitable for mains pressure
- KOHLER finishes resist tarnishing and corrosion