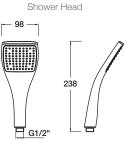

# **Included Components**

- Shower head
- Shower column with diverter
- 1.5m hose
- Handshower

#### **Technical Details**

G½" is equal to BSP½"

Shower Hose