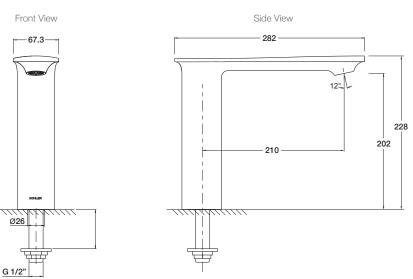

### **Technical Details**

## **Installation Notes:**

- G1/2" male inlet.
- Maximum bench thickness is 50mm.
- Optimum working pressure 300-500 kPa.
- Inline filters should be used to protect tapware from debris that may be present within the plumbing.