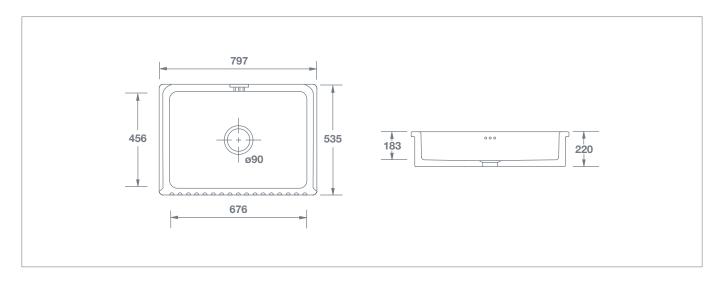

## **Bowland 800**

|                                    |           | Dimensions |     |     |     | •••• | KG |
|------------------------------------|-----------|------------|-----|-----|-----|------|----|
| Bowland White with 3 hole overflow | BLF5312WH | (mm)       | 797 | 535 | 220 | 90   | 75 |

PLEASE NOTE, our sink dimensions can vary by a plus or minus of 2%, as they are hand-made and shrink during firing. We therefore recommend that your kitchen fitter is aware of this and that no work surfaces or cabinets are cut before measuring your individual sink. Due to the handcrafted nature and weight of our sinks, we also recommend a specialist kitchen fitter installs your sink and that it is properly supported.