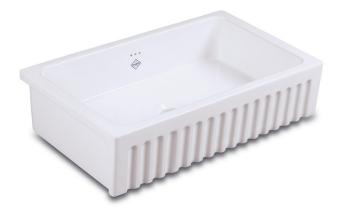

## Features include:

- · Single bowl apron-front sink with distinctive fluted front.
- $\cdot$  Central 90mm waste outlet suitable for basket strainer or waste disposer.
- $\cdot \text{Chrome 90mm basket strainer included as standard. Special finishes available, sold separately.} \\ \cdot \text{Suits sink grid Type 1 (FT0100010)}.$