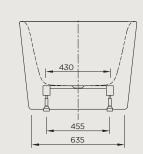

# TECHNICAL DRAWING

#### SIDE VIEW

## SPECS

| MODEL CODE       | FRESH1800S                                                                        | FRESH1800SMATTWH |
|------------------|-----------------------------------------------------------------------------------|------------------|
| COLOUR           | Gloss white                                                                       | Matt white       |
| DIMENSIONS       | 1,800 X 800 X 600 mm                                                              |                  |
| WEIGHT           | 50 kg                                                                             |                  |
| VOLUME           | 240 litres                                                                        |                  |
| BATH WASTE KIT   |                                                                                   |                  |
| GLOSS WHITE BATH | Factory fitted slot over flow system with click clack waste, in chrome finish     |                  |
| MATT WHITE BATH  | Factory fitted slot over flow system with click clack waste, in matt white finish |                  |