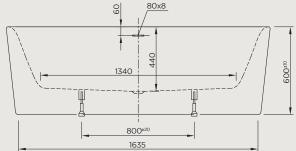

# TECHNICAL DRAWING

### **TOP VIEW**

## SPECS

| MODEL CODE       | FRESH1800S                                                                        | FRESH1800SMATTWH |
|------------------|-----------------------------------------------------------------------------------|------------------|
| COLOUR           | Gloss white                                                                       | Matt white       |
| DIMENSIONS       | 1,800 X 800 X 600 mm                                                              |                  |
| WEIGHT           | 50 kg                                                                             |                  |
| VOLUME           | 240 litres                                                                        |                  |
| BATH WASTE KIT   |                                                                                   |                  |
| GLOSS WHITE BATH | Factory fitted slot over flow system with click clack waste, in chrome finish     |                  |
| MATT WHITE BATH  | Factory fitted slot over flow system with click clack waste, in matt white finish |                  |