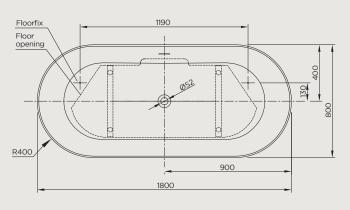

IONS       | 1,800 X 800 X 600 mm                                                              |                  |
| WEIGHT           | 50 kg                                                                             |                  |
| VOLUME           | 240 litres                                                                        |                  |
| BATH WASTE KIT   |                                                                                   |                  |
| GLOSS WHITE BATH | Factory fitted slot over flow system with click clack waste, in chrome finish     |                  |
| MATT WHITE BATH  | Factory fitted slot over flow system with click clack waste, in matt white finish |                  |

#### SIDE VIEW



# TECHNICAL DRAWING





### **TOP VIEW**