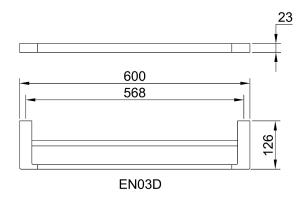

## **Eneo Double Towel Rail 60cm**

EN03D

**Finishes available:** Chrome, Matte Black, Satin Nickel PVD, Rose Gold PVD, Brushed Rose Gold PVD, Brushed Brass PVD, Brushed Gun Metal.

By combining the square geometric form with the gentleness of curved corners, the Eneo 60cm double towel rail has perfectly captured today's design trend. That trend is contemporary luxury. Contemporary, though the use of straight lines. Luxury, through generous proportions, softened edges and chrome plated brass construction.