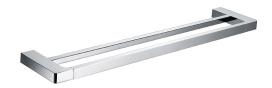

## **Eneo Double Towel Rail 60cm**

EN03D

**Finishes available:** Chrome, Matte Black, Satin Nickel PVD, Rose Gold PVD, Brushed Rose Gold PVD, Brushed Brass PVD, Brushed Gun Metal.

By combining the square geometric form with the gentleness of curved corners, the Eneo 60cm double towel rail has perfectly captured today's design trend. That trend is contemporary luxury. Contemporary, though the use of straight lines. Luxury, through generous proportions, softened edges and chrome plated brass construction.